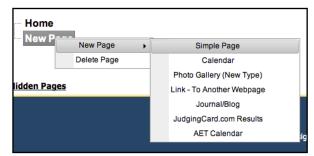

## Choosing Web Page Type Website System Tutorials

The Website system offers FFA site-users many page types to choose from when designing their chapter website. In order to help you choose the most appropriate page type, below is an explanation of each.

**Simple Page**: This page type is very basic. It provides a clean, white slate, similar to a Microsoft Word document, for the site administrator to add text, images, hyperlinks, tables, etc to.

**Calendar:** This page type displays a large, interactive, month-view calendar to your web page. With the double-click of a mouse, the site administrator can easily add events for visitors to see.

**Photo Gallery:** This page type allows the site administrator to add photo album(s) to your web page. There is no limit to the number of albums in your gallery, so show off as many FFA events as you can!

## Choosing Web Page Type Website System Tutorials

**Link- To Another Webpage:** This page type directly links another website to your web page. For example, if your page is titled "Texas FFA News," when a visitor clicks that title the menu, it will automatically bring them to the News website.

**Journal/Blog:** This page type allows the site administrator to make sequential entries, while automatically recording the time and date of the time posted.

**JudgingCard.com Results:** This page type displays Judging Card team results. Results are displayed by year.

**AET Calendar:** This page type displays a large, AET month-view calendar to your web page.