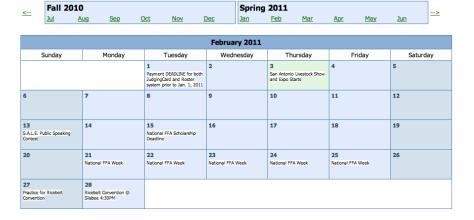

**Simple Page**: This page type is very basic. It provides a clean, white slate, similar to a Microsoft Word document, for the site administrator to add text, images, hyperlinks, tables, etc to.

**Calendar:** This page type displays a large, interactive, month-view calendar to your web page. With the double-click of a mouse, the site administrator can easily add events for visitors to see.