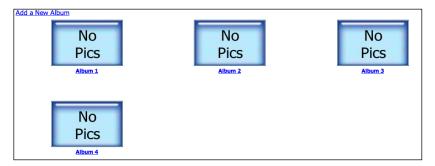

**Photo Gallery:** This page type allows the site administrator to add photo album(s) to your web page. There is no limit to the number of albums in your gallery, so show off as many FFA events as you can!